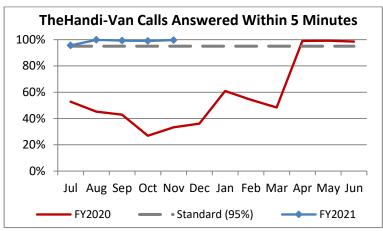

| Key Performance Indicators (KPI)               | November<br>2020 | November<br>2019 | Percent<br>Change | 5 Month<br>FY2021 | 5 Month<br>FY2020 | Percent<br>Change | Goals     |
|------------------------------------------------|------------------|------------------|-------------------|-------------------|-------------------|-------------------|-----------|
| Total Monthly Ridership                        | 51,898           | 98,184           | -47.14%           | 253,320           | 518,041           | -51.10%           | 300.0     |
| Average Weekday Ridership                      | 2,097            | 3,879            | -45.94%           | 1,957             | 3,944             | -50.37%           |           |
| Unique Riders During the Period                | 3,801            | 6,118            | -37.87%           | 3,688             | 6,078             | -39.32%           |           |
| Cost per Revenue Hour                          | \$111.60         | \$92.10          | 21.17%            | \$111.86          | \$88.36           | 26.60%            | <= \$90   |
| Cost per Trip                                  | \$68.71          | \$41.50          | 65.57%            | \$69.23           | \$39.44           | 75.53%            | <= \$39   |
| Cost per Revenue Mile                          | \$7.65           | \$6.02           | 27.03%            | \$7.65            | \$5.70            | 34.19%            | <= \$6.20 |
| Trips per Revenue Hour                         | 1.62             | 2.22             | -26.81%           | 1.62              | 2.24              | -27.88%           | >= 2.2    |
| Farebox Recovery                               | 3.30%            | 4.35%            | -1.04%            | 2.50%             | 4.39%             | -1.89%            | 8%        |
| Very Early Trips (>30 Minutes)                 | 0.09%            | 0.14%            | -0.05%            | 0.10%             | 0.12%             | -0.02%            | < 1%      |
| Very Early Trips & Early Trips (>10 Minutes)   | 1.91%            | 1.87%            | 0.04%             | 1.78%             | 1.90%             | -0.12%            | < 2%      |
| On-Time and Early Trips                        | 98.78%           | 85.67%           | 13.11%            | 98.79%            | 87.86%            | 10.93%            | >= 90%    |
| Early Departure or On-Time Percentage          | 96.87%           | 83.80%           | 13.07%            | 97.02%            | 85.96%            | 11.05%            | >= 90%    |
| On-Time Trips (Within 0-30 Min Window)         | 77.20%           | 72.96%           | 4.24%             | 77.39%            | 74.94%            | 2.46%             |           |
| Very Late Trips (>30 Minutes)                  | 0.02%            | 1.50%            | -1.48%            | 0.03%             | 1.00%             | -0.98%            | < 1%      |
| Desired Arrival Time Trip OTP (Within 45 Mins) | 61.50%           | 61.28%           | 0.22%             | 62.31%            | 62.79%            | -0.48%            | > 90%     |
| Comparative Trip Length Analysis               | 90.09%           | 68.70%           | 21.39%            | 89.91%            | 69.81%            | 20.10%            | 50%       |
| Excessive Trip Length                          | 0.07%            | 1.45%            | -1.38%            | 0.06%             | 1.37%             | -1.30%            | 1%        |
| No Show / Late Cancellation Rate               | 8.18%            | 7.28%            | 0.90%             | 8.95%             | 6.92%             | 2.03%             | < 5%      |
| Advance Cancellation Rate                      | 19.70%           | 24.02%           | -4.32%            | 20.48%            | 22.38%            | -1.89%            | < 15%     |
| Missed Trip Rate                               | 0.05%            | 0.59%            | -0.54%            | 0.04%             | 0.42%             | -0.38%            | < 0.5%    |
| Complaint Rate (Complaints per 1,000 Trips)    | 0.88             | 2.11             | -58.55%           | 1.24              | 2.02              | -38.68%           | <= 1.5    |
| Calls Answered Within 5 Minutes                | 99.68%           | 33.23%           | 66.45%            | 98.67%            | 40.25%            | 58.42%            | 95%       |
| Vehicle Availability                           | 91.13%           | 84.14%           | 6.99%             | 91.95%            | 84.48%            | 7.47%             | >= 80%    |