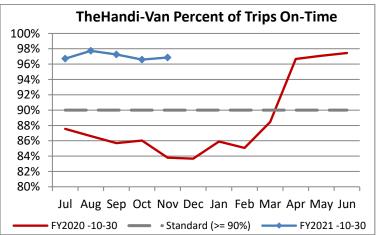

| Key Performance Indicators (KPI)               | November<br>2020 | November<br>2019 | Percent<br>Change | 5 Month<br>FY2021 | 5 Month<br>FY2020 | Percent<br>Change | Goals     |
|------------------------------------------------|------------------|------------------|-------------------|-------------------|-------------------|-------------------|-----------|
| Total Monthly Ridership                        | 51,898           | 98,184           | -47.14%           | 253,320           | 518,041           | -51.10%           | 300.0     |
| Average Weekday Ridership                      | 2,097            | 3,879            | -45.94%           | 1,957             | 3,944             | -50.37%           |           |
| Unique Riders During the Period                | 3,801            | 6,118            | -37.87%           | 3,688             | 6,078             | -39.32%           |           |
| Cost per Revenue Hour                          | \$111.60         | \$92.10          | 21.17%            | \$111.86          | \$88.36           | 26.60%            | <= \$90   |
| Cost per Trip                                  | \$68.71          | \$41.50          | 65.57%            | \$69.23           | \$39.44           | 75.53%            | <= \$39   |
| Cost per Revenue Mile                          | \$7.65           | \$6.02           | 27.03%            | \$7.65            | \$5.70            | 34.19%            | <= \$6.20 |
| Trips per Revenue Hour                         | 1.62             | 2.22             | -26.81%           | 1.62              | 2.24              | -27.88%           | >= 2.2    |
| Farebox Recovery                               | 3.30%            | 4.35%            | -1.04%            | 2.50%             | 4.39%             | -1.89%            | 8%        |
| Very Early Trips (>30 Minutes)                 | 0.09%            | 0.14%            | -0.05%            | 0.10%             | 0.12%             | -0.02%            | < 1%      |
| Very Early Trips & Early Trips (>10 Minutes)   | 1.91%            | 1.87%            | 0.04%             | 1.78%             | 1.90%             | -0.12%            | < 2%      |
| On-Time and Early Trips                        | 98.78%           | 85.67%           | 13.11%            | 98.79%            | 87.86%            | 10.93%            | >= 90%    |
| Early Departure or On-Time Percentage          | 96.87%           | 83.80%           | 13.07%            | 97.02%            | 85.96%            | 11.05%            | >= 90%    |
| On-Time Trips (Within 0-30 Min Window)         | 77.20%           | 72.96%           | 4.24%             | 77.39%            | 74.94%            | 2.46%             |           |
| Very Late Trips (>30 Minutes)                  | 0.02%            | 1.50%            | -1.48%            | 0.03%             | 1.00%             | -0.98%            | < 1%      |
| Desired Arrival Time Trip OTP (Within 45 Mins) | 61.50%           | 61.28%           | 0.22%             | 62.31%            | 62.79%            | -0.48%            | > 90%     |
| Comparative Trip Length Analysis               | 90.09%           | 68.70%           | 21.39%            | 89.91%            | 69.81%            | 20.10%            | 50%       |
| Excessive Trip Length                          | 0.07%            | 1.45%            | -1.38%            | 0.06%             | 1.37%             | -1.30%            | 1%        |
| No Show / Late Cancellation Rate               | 8.18%            | 7.28%            | 0.90%             | 8.95%             | 6.92%             | 2.03%             | < 5%      |
| Advance Cancellation Rate                      | 19.70%           | 24.02%           | -4.32%            | 20.48%            | 22.38%            | -1.89%            | < 15%     |
| Missed Trip Rate                               | 0.05%            | 0.59%            | -0.54%            | 0.04%             | 0.42%             | -0.38%            | < 0.5%    |
| Complaint Rate (Complaints per 1,000 Trips)    | 0.88             | 2.11             | -58.55%           | 1.24              | 2.02              | -38.68%           | <= 1.5    |
| Calls Answered Within 5 Minutes                | 99.68%           | 33.23%           | 66.45%            | 98.67%            | 40.25%            | 58.42%            | 95%       |
| Vehicle Availability                           | 91.13%           | 84.14%           | 6.99%             | 91.95%            | 84.48%            | 7.47%             | >= 80%    |