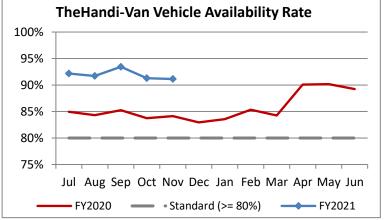

| Key Performance Indicators (KPI)               | November<br>2020 | November<br>2019 | Percent<br>Change | 5 Month<br>FY2021 | 5 Month<br>FY2020 | Percent<br>Change | Goals     |
|------------------------------------------------|------------------|------------------|-------------------|-------------------|-------------------|-------------------|-----------|
| Total Monthly Ridership                        | 51,898           | 98,184           | -47.14%           | 253,320           | 518,041           | -51.10%           | 300.0     |
| Average Weekday Ridership                      | 2,097            | 3,879            | -45.94%           | 1,957             | 3,944             | -50.37%           |           |
| Unique Riders During the Period                | 3,801            | 6,118            | -37.87%           | 3,688             | 6,078             | -39.32%           |           |
| Cost per Revenue Hour                          | \$111.60         | \$92.10          | 21.17%            | \$111.86          | \$88.36           | 26.60%            | <= \$90   |
| Cost per Trip                                  | \$68.71          | \$41.50          | 65.57%            | \$69.23           | \$39.44           | 75.53%            | <= \$39   |
| Cost per Revenue Mile                          | \$7.65           | \$6.02           | 27.03%            | \$7.65            | \$5.70            | 34.19%            | <= \$6.20 |
| Trips per Revenue Hour                         | 1.62             | 2.22             | -26.81%           | 1.62              | 2.24              | -27.88%           | >= 2.2    |
| Farebox Recovery                               | 3.30%            | 4.35%            | -1.04%            | 2.50%             | 4.39%             | -1.89%            | 8%        |
| Very Early Trips (>30 Minutes)                 | 0.09%            | 0.14%            | -0.05%            | 0.10%             | 0.12%             | -0.02%            | < 1%      |
| Very Early Trips & Early Trips (>10 Minutes)   | 1.91%            | 1.87%            | 0.04%             | 1.78%             | 1.90%             | -0.12%            | < 2%      |
| On-Time and Early Trips                        | 98.78%           | 85.67%           | 13.11%            | 98.79%            | 87.86%            | 10.93%            | >= 90%    |
| Early Departure or On-Time Percentage          | 96.87%           | 83.80%           | 13.07%            | 97.02%            | 85.96%            | 11.05%            | >= 90%    |
| On-Time Trips (Within 0-30 Min Window)         | 77.20%           | 72.96%           | 4.24%             | 77.39%            | 74.94%            | 2.46%             |           |
| Very Late Trips (>30 Minutes)                  | 0.02%            | 1.50%            | -1.48%            | 0.03%             | 1.00%             | -0.98%            | < 1%      |
| Desired Arrival Time Trip OTP (Within 45 Mins) | 61.50%           | 61.28%           | 0.22%             | 62.31%            | 62.79%            | -0.48%            | > 90%     |
| Comparative Trip Length Analysis               | 90.09%           | 68.70%           | 21.39%            | 89.91%            | 69.81%            | 20.10%            | 50%       |
| Excessive Trip Length                          | 0.07%            | 1.45%            | -1.38%            | 0.06%             | 1.37%             | -1.30%            | 1%        |
| No Show / Late Cancellation Rate               | 8.18%            | 7.28%            | 0.90%             | 8.95%             | 6.92%             | 2.03%             | < 5%      |
| Advance Cancellation Rate                      | 19.70%           | 24.02%           | -4.32%            | 20.48%            | 22.38%            | -1.89%            | < 15%     |
| Missed Trip Rate                               | 0.05%            | 0.59%            | -0.54%            | 0.04%             | 0.42%             | -0.38%            | < 0.5%    |
| Complaint Rate (Complaints per 1,000 Trips)    | 0.88             | 2.11             | -58.55%           | 1.24              | 2.02              | -38.68%           | <= 1.5    |
| Calls Answered Within 5 Minutes                | 99.68%           | 33.23%           | 66.45%            | 98.67%            | 40.25%            | 58.42%            | 95%       |
| Vehicle Availability                           | 91.13%           | 84.14%           | 6.99%             | 91.95%            | 84.48%            | 7.47%             | >= 80%    |