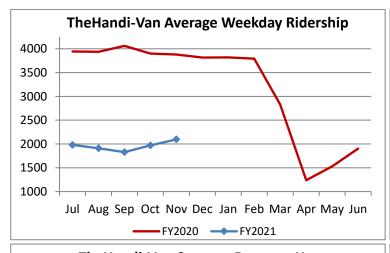

| Key Performance Indicators (KPI)               | November<br>2020 | November<br>2019 | Percent<br>Change | 5 Month<br>FY2021 | 5 Month<br>FY2020 | Percent<br>Change | Goals     |
|------------------------------------------------|------------------|------------------|-------------------|-------------------|-------------------|-------------------|-----------|
| Total Monthly Ridership                        | 51,898           | 98,184           | -47.14%           | 253,320           | 518,041           | -51.10%           | 300.0     |
| Average Weekday Ridership                      | 2,097            | 3,879            | -45.94%           | 1,957             | 3,944             | -50.37%           |           |
| Unique Riders During the Period                | 3,801            | 6,118            | -37.87%           | 3,688             | 6,078             | -39.32%           |           |
| Cost per Revenue Hour                          | \$111.60         | \$92.10          | 21.17%            | \$111.86          | \$88.36           | 26.60%            | <= \$90   |
| Cost per Trip                                  | \$68.71          | \$41.50          | 65.57%            | \$69.23           | \$39.44           | 75.53%            | <= \$39   |
| Cost per Revenue Mile                          | \$7.65           | \$6.02           | 27.03%            | \$7.65            | \$5.70            | 34.19%            | <= \$6.20 |
| Trips per Revenue Hour                         | 1.62             | 2.22             | -26.81%           | 1.62              | 2.24              | -27.88%           | >= 2.2    |
| Farebox Recovery                               | 3.30%            | 4.35%            | -1.04%            | 2.50%             | 4.39%             | -1.89%            | 8%        |
| Very Early Trips (>30 Minutes)                 | 0.09%            | 0.14%            | -0.05%            | 0.10%             | 0.12%             | -0.02%            | < 1%      |
| Very Early Trips & Early Trips (>10 Minutes)   | 1.91%            | 1.87%            | 0.04%             | 1.78%             | 1.90%             | -0.12%            | < 2%      |
| On-Time and Early Trips                        | 98.78%           | 85.67%           | 13.11%            | 98.79%            | 87.86%            | 10.93%            | >= 90%    |
| Early Departure or On-Time Percentage          | 96.87%           | 83.80%           | 13.07%            | 97.02%            | 85.96%            | 11.05%            | >= 90%    |
| On-Time Trips (Within 0-30 Min Window)         | 77.20%           | 72.96%           | 4.24%             | 77.39%            | 74.94%            | 2.46%             |           |
| Very Late Trips (>30 Minutes)                  | 0.02%            | 1.50%            | -1.48%            | 0.03%             | 1.00%             | -0.98%            | < 1%      |
| Desired Arrival Time Trip OTP (Within 45 Mins) | 61.50%           | 61.28%           | 0.22%             | 62.31%            | 62.79%            | -0.48%            | > 90%     |
| Comparative Trip Length Analysis               | 90.09%           | 68.70%           | 21.39%            | 89.91%            | 69.81%            | 20.10%            | 50%       |
| Excessive Trip Length                          | 0.07%            | 1.45%            | -1.38%            | 0.06%             | 1.37%             | -1.30%            | 1%        |
| No Show / Late Cancellation Rate               | 8.18%            | 7.28%            | 0.90%             | 8.95%             | 6.92%             | 2.03%             | < 5%      |
| Advance Cancellation Rate                      | 19.70%           | 24.02%           | -4.32%            | 20.48%            | 22.38%            | -1.89%            | < 15%     |
| Missed Trip Rate                               | 0.05%            | 0.59%            | -0.54%            | 0.04%             | 0.42%             | -0.38%            | < 0.5%    |
| Complaint Rate (Complaints per 1,000 Trips)    | 0.88             | 2.11             | -58.55%           | 1.24              | 2.02              | -38.68%           | <= 1.5    |
| Calls Answered Within 5 Minutes                | 99.68%           | 33.23%           | 66.45%            | 98.67%            | 40.25%            | 58.42%            | 95%       |
| Vehicle Availability                           | 91.13%           | 84.14%           | 6.99%             | 91.95%            | 84.48%            | 7.47%             | >= 80%    |