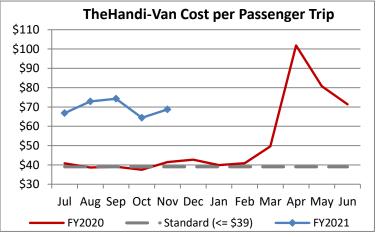

| Key Performance Indicators (KPI)               | November<br>2020 | November<br>2019 | Percent<br>Change | 5 Month<br>FY2021 | 5 Month<br>FY2020 | Percent<br>Change | Goals     |
|------------------------------------------------|------------------|------------------|-------------------|-------------------|-------------------|-------------------|-----------|
| Total Monthly Ridership                        | 51,898           | 98,184           | -47.14%           | 253,320           | 518,041           | -51.10%           | 300.0     |
| Average Weekday Ridership                      | 2,097            | 3,879            | -45.94%           | 1,957             | 3,944             | -50.37%           |           |
| Unique Riders During the Period                | 3,801            | 6,118            | -37.87%           | 3,688             | 6,078             | -39.32%           |           |
| Cost per Revenue Hour                          | \$111.60         | \$92.10          | 21.17%            | \$111.86          | \$88.36           | 26.60%            | <= \$90   |
| Cost per Trip                                  | \$68.71          | \$41.50          | 65.57%            | \$69.23           | \$39.44           | 75.53%            | <= \$39   |
| Cost per Revenue Mile                          | \$7.65           | \$6.02           | 27.03%            | \$7.65            | \$5.70            | 34.19%            | <= \$6.20 |
| Trips per Revenue Hour                         | 1.62             | 2.22             | -26.81%           | 1.62              | 2.24              | -27.88%           | >= 2.2    |
| Farebox Recovery                               | 3.30%            | 4.35%            | -1.04%            | 2.50%             | 4.39%             | -1.89%            | 8%        |
| Very Early Trips (>30 Minutes)                 | 0.09%            | 0.14%            | -0.05%            | 0.10%             | 0.12%             | -0.02%            | < 1%      |
| Very Early Trips & Early Trips (>10 Minutes)   | 1.91%            | 1.87%            | 0.04%             | 1.78%             | 1.90%             | -0.12%            | < 2%      |
| On-Time and Early Trips                        | 98.78%           | 85.67%           | 13.11%            | 98.79%            | 87.86%            | 10.93%            | >= 90%    |
| Early Departure or On-Time Percentage          | 96.87%           | 83.80%           | 13.07%            | 97.02%            | 85.96%            | 11.05%            | >= 90%    |
| On-Time Trips (Within 0-30 Min Window)         | 77.20%           | 72.96%           | 4.24%             | 77.39%            | 74.94%            | 2.46%             |           |
| Very Late Trips (>30 Minutes)                  | 0.02%            | 1.50%            | -1.48%            | 0.03%             | 1.00%             | -0.98%            | < 1%      |
| Desired Arrival Time Trip OTP (Within 45 Mins) | 61.50%           | 61.28%           | 0.22%             | 62.31%            | 62.79%            | -0.48%            | > 90%     |
| Comparative Trip Length Analysis               | 90.09%           | 68.70%           | 21.39%            | 89.91%            | 69.81%            | 20.10%            | 50%       |
| Excessive Trip Length                          | 0.07%            | 1.45%            | -1.38%            | 0.06%             | 1.37%             | -1.30%            | 1%        |
| No Show / Late Cancellation Rate               | 8.18%            | 7.28%            | 0.90%             | 8.95%             | 6.92%             | 2.03%             | < 5%      |
| Advance Cancellation Rate                      | 19.70%           | 24.02%           | -4.32%            | 20.48%            | 22.38%            | -1.89%            | < 15%     |
| Missed Trip Rate                               | 0.05%            | 0.59%            | -0.54%            | 0.04%             | 0.42%             | -0.38%            | < 0.5%    |
| Complaint Rate (Complaints per 1,000 Trips)    | 0.88             | 2.11             | -58.55%           | 1.24              | 2.02              | -38.68%           | <= 1.5    |
| Calls Answered Within 5 Minutes                | 99.68%           | 33.23%           | 66.45%            | 98.67%            | 40.25%            | 58.42%            | 95%       |
| Vehicle Availability                           | 91.13%           | 84.14%           | 6.99%             | 91.95%            | 84.48%            | 7.47%             | >= 80%    |