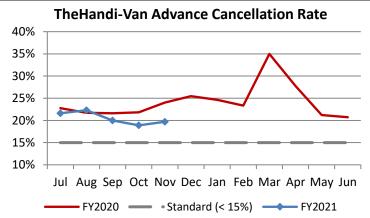

| Key Performance Indicators (KPI)               | November<br>2020 | November<br>2019 | Percent<br>Change | 5 Month<br>FY2021 | 5 Month<br>FY2020 | Percent<br>Change | Goals     |
|------------------------------------------------|------------------|------------------|-------------------|-------------------|-------------------|-------------------|-----------|
| Total Monthly Ridership                        | 51,898           | 98,184           | -47.14%           | 253,320           | 518,041           | -51.10%           | 300.0     |
| Average Weekday Ridership                      | 2,097            | 3,879            | -45.94%           | 1,957             | 3,944             | -50.37%           |           |
| Unique Riders During the Period                | 3,801            | 6,118            | -37.87%           | 3,688             | 6,078             | -39.32%           |           |
| Cost per Revenue Hour                          | \$111.60         | \$92.10          | 21.17%            | \$111.86          | \$88.36           | 26.60%            | <= \$90   |
| Cost per Trip                                  | \$68.71          | \$41.50          | 65.57%            | \$69.23           | \$39.44           | 75.53%            | <= \$39   |
| Cost per Revenue Mile                          | \$7.65           | \$6.02           | 27.03%            | \$7.65            | \$5.70            | 34.19%            | <= \$6.20 |
| Trips per Revenue Hour                         | 1.62             | 2.22             | -26.81%           | 1.62              | 2.24              | -27.88%           | >= 2.2    |
| Farebox Recovery                               | 3.30%            | 4.35%            | -1.04%            | 2.50%             | 4.39%             | -1.89%            | 8%        |
| Very Early Trips (>30 Minutes)                 | 0.09%            | 0.14%            | -0.05%            | 0.10%             | 0.12%             | -0.02%            | < 1%      |
| Very Early Trips & Early Trips (>10 Minutes)   | 1.91%            | 1.87%            | 0.04%             | 1.78%             | 1.90%             | -0.12%            | < 2%      |
| On-Time and Early Trips                        | 98.78%           | 85.67%           | 13.11%            | 98.79%            | 87.86%            | 10.93%            | >= 90%    |
| Early Departure or On-Time Percentage          | 96.87%           | 83.80%           | 13.07%            | 97.02%            | 85.96%            | 11.05%            | >= 90%    |
| On-Time Trips (Within 0-30 Min Window)         | 77.20%           | 72.96%           | 4.24%             | 77.39%            | 74.94%            | 2.46%             |           |
| Very Late Trips (>30 Minutes)                  | 0.02%            | 1.50%            | -1.48%            | 0.03%             | 1.00%             | -0.98%            | < 1%      |
| Desired Arrival Time Trip OTP (Within 45 Mins) | 61.50%           | 61.28%           | 0.22%             | 62.31%            | 62.79%            | -0.48%            | > 90%     |
| Comparative Trip Length Analysis               | 90.09%           | 68.70%           | 21.39%            | 89.91%            | 69.81%            | 20.10%            | 50%       |
| Excessive Trip Length                          | 0.07%            | 1.45%            | -1.38%            | 0.06%             | 1.37%             | -1.30%            | 1%        |
| No Show / Late Cancellation Rate               | 8.18%            | 7.28%            | 0.90%             | 8.95%             | 6.92%             | 2.03%             | < 5%      |
| Advance Cancellation Rate                      | 19.70%           | 24.02%           | -4.32%            | 20.48%            | 22.38%            | -1.89%            | < 15%     |
| Missed Trip Rate                               | 0.05%            | 0.59%            | -0.54%            | 0.04%             | 0.42%             | -0.38%            | < 0.5%    |
| Complaint Rate (Complaints per 1,000 Trips)    | 0.88             | 2.11             | -58.55%           | 1.24              | 2.02              | -38.68%           | <= 1.5    |
| Calls Answered Within 5 Minutes                | 99.68%           | 33.23%           | 66.45%            | 98.67%            | 40.25%            | 58.42%            | 95%       |
| Vehicle Availability                           | 91.13%           | 84.14%           | 6.99%             | 91.95%            | 84.48%            | 7.47%             | >= 80%    |