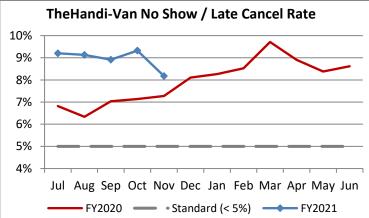

| Key Performance Indicators (KPI)               | November<br>2020 | November<br>2019 | Percent<br>Change | 5 Month<br>FY2021 | 5 Month<br>FY2020 | Percent<br>Change | Goals     |
|------------------------------------------------|------------------|------------------|-------------------|-------------------|-------------------|-------------------|-----------|
| Total Monthly Ridership                        | 51,898           | 98,184           | -47.14%           | 253,320           | 518,041           | -51.10%           | 300.0     |
| Average Weekday Ridership                      | 2,097            | 3,879            | -45.94%           | 1,957             | 3,944             | -50.37%           |           |
| Unique Riders During the Period                | 3,801            | 6,118            | -37.87%           | 3,688             | 6,078             | -39.32%           |           |
| Cost per Revenue Hour                          | \$111.60         | \$92.10          | 21.17%            | \$111.86          | \$88.36           | 26.60%            | <= \$90   |
| Cost per Trip                                  | \$68.71          | \$41.50          | 65.57%            | \$69.23           | \$39.44           | 75.53%            | <= \$39   |
| Cost per Revenue Mile                          | \$7.65           | \$6.02           | 27.03%            | \$7.65            | \$5.70            | 34.19%            | <= \$6.20 |
| Trips per Revenue Hour                         | 1.62             | 2.22             | -26.81%           | 1.62              | 2.24              | -27.88%           | >= 2.2    |
| Farebox Recovery                               | 3.30%            | 4.35%            | -1.04%            | 2.50%             | 4.39%             | -1.89%            | 8%        |
| Very Early Trips (>30 Minutes)                 | 0.09%            | 0.14%            | -0.05%            | 0.10%             | 0.12%             | -0.02%            | < 1%      |
| Very Early Trips & Early Trips (>10 Minutes)   | 1.91%            | 1.87%            | 0.04%             | 1.78%             | 1.90%             | -0.12%            | < 2%      |
| On-Time and Early Trips                        | 98.78%           | 85.67%           | 13.11%            | 98.79%            | 87.86%            | 10.93%            | >= 90%    |
| Early Departure or On-Time Percentage          | 96.87%           | 83.80%           | 13.07%            | 97.02%            | 85.96%            | 11.05%            | >= 90%    |
| On-Time Trips (Within 0-30 Min Window)         | 77.20%           | 72.96%           | 4.24%             | 77.39%            | 74.94%            | 2.46%             |           |
| Very Late Trips (>30 Minutes)                  | 0.02%            | 1.50%            | -1.48%            | 0.03%             | 1.00%             | -0.98%            | < 1%      |
| Desired Arrival Time Trip OTP (Within 45 Mins) | 61.50%           | 61.28%           | 0.22%             | 62.31%            | 62.79%            | -0.48%            | > 90%     |
| Comparative Trip Length Analysis               | 90.09%           | 68.70%           | 21.39%            | 89.91%            | 69.81%            | 20.10%            | 50%       |
| Excessive Trip Length                          | 0.07%            | 1.45%            | -1.38%            | 0.06%             | 1.37%             | -1.30%            | 1%        |
| No Show / Late Cancellation Rate               | 8.18%            | 7.28%            | 0.90%             | 8.95%             | 6.92%             | 2.03%             | < 5%      |
| Advance Cancellation Rate                      | 19.70%           | 24.02%           | -4.32%            | 20.48%            | 22.38%            | -1.89%            | < 15%     |
| Missed Trip Rate                               | 0.05%            | 0.59%            | -0.54%            | 0.04%             | 0.42%             | -0.38%            | < 0.5%    |
| Complaint Rate (Complaints per 1,000 Trips)    | 0.88             | 2.11             | -58.55%           | 1.24              | 2.02              | -38.68%           | <= 1.5    |
| Calls Answered Within 5 Minutes                | 99.68%           | 33.23%           | 66.45%            | 98.67%            | 40.25%            | 58.42%            | 95%       |
| Vehicle Availability                           | 91.13%           | 84.14%           | 6.99%             | 91.95%            | 84.48%            | 7.47%             | >= 80%    |