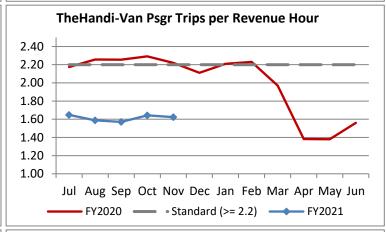

| Key Performance Indicators (KPI)               | November<br>2020 | November<br>2019 | Percent<br>Change | 5 Month<br>FY2021 | 5 Month<br>FY2020 | Percent<br>Change | Goals     |
|------------------------------------------------|------------------|------------------|-------------------|-------------------|-------------------|-------------------|-----------|
| Total Monthly Ridership                        | 51,898           | 98,184           | -47.14%           | 253,320           | 518,041           | -51.10%           | 300.0     |
| Average Weekday Ridership                      | 2,097            | 3,879            | -45.94%           | 1,957             | 3,944             | -50.37%           |           |
| Unique Riders During the Period                | 3,801            | 6,118            | -37.87%           | 3,688             | 6,078             | -39.32%           |           |
| Cost per Revenue Hour                          | \$111.60         | \$92.10          | 21.17%            | \$111.86          | \$88.36           | 26.60%            | <= \$90   |
| Cost per Trip                                  | \$68.71          | \$41.50          | 65.57%            | \$69.23           | \$39.44           | 75.53%            | <= \$39   |
| Cost per Revenue Mile                          | \$7.65           | \$6.02           | 27.03%            | \$7.65            | \$5.70            | 34.19%            | <= \$6.20 |
| Trips per Revenue Hour                         | 1.62             | 2.22             | -26.81%           | 1.62              | 2.24              | -27.88%           | >= 2.2    |
| Farebox Recovery                               | 3.30%            | 4.35%            | -1.04%            | 2.50%             | 4.39%             | -1.89%            | 8%        |
| Very Early Trips (>30 Minutes)                 | 0.09%            | 0.14%            | -0.05%            | 0.10%             | 0.12%             | -0.02%            | < 1%      |
| Very Early Trips & Early Trips (>10 Minutes)   | 1.91%            | 1.87%            | 0.04%             | 1.78%             | 1.90%             | -0.12%            | < 2%      |
| On-Time and Early Trips                        | 98.78%           | 85.67%           | 13.11%            | 98.79%            | 87.86%            | 10.93%            | >= 90%    |
| Early Departure or On-Time Percentage          | 96.87%           | 83.80%           | 13.07%            | 97.02%            | 85.96%            | 11.05%            | >= 90%    |
| On-Time Trips (Within 0-30 Min Window)         | 77.20%           | 72.96%           | 4.24%             | 77.39%            | 74.94%            | 2.46%             |           |
| Very Late Trips (>30 Minutes)                  | 0.02%            | 1.50%            | -1.48%            | 0.03%             | 1.00%             | -0.98%            | < 1%      |
| Desired Arrival Time Trip OTP (Within 45 Mins) | 61.50%           | 61.28%           | 0.22%             | 62.31%            | 62.79%            | -0.48%            | > 90%     |
| Comparative Trip Length Analysis               | 90.09%           | 68.70%           | 21.39%            | 89.91%            | 69.81%            | 20.10%            | 50%       |
| Excessive Trip Length                          | 0.07%            | 1.45%            | -1.38%            | 0.06%             | 1.37%             | -1.30%            | 1%        |
| No Show / Late Cancellation Rate               | 8.18%            | 7.28%            | 0.90%             | 8.95%             | 6.92%             | 2.03%             | < 5%      |
| Advance Cancellation Rate                      | 19.70%           | 24.02%           | -4.32%            | 20.48%            | 22.38%            | -1.89%            | < 15%     |
| Missed Trip Rate                               | 0.05%            | 0.59%            | -0.54%            | 0.04%             | 0.42%             | -0.38%            | < 0.5%    |
| Complaint Rate (Complaints per 1,000 Trips)    | 0.88             | 2.11             | -58.55%           | 1.24              | 2.02              | -38.68%           | <= 1.5    |
| Calls Answered Within 5 Minutes                | 99.68%           | 33.23%           | 66.45%            | 98.67%            | 40.25%            | 58.42%            | 95%       |
| Vehicle Availability                           | 91.13%           | 84.14%           | 6.99%             | 91.95%            | 84.48%            | 7.47%             | >= 80%    |