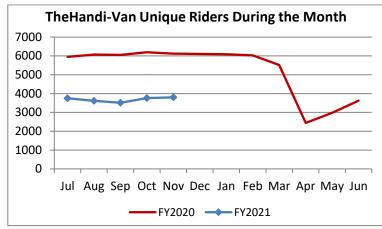

| Key Performance Indicators (KPI)               | November<br>2020 | November<br>2019 | Percent<br>Change | 5 Month<br>FY2021 | 5 Month<br>FY2020 | Percent<br>Change | Goals     |
|------------------------------------------------|------------------|------------------|-------------------|-------------------|-------------------|-------------------|-----------|
| Total Monthly Ridership                        | 51,898           | 98,184           | -47.14%           | 253,320           | 518,041           | -51.10%           | 300.0     |
| Average Weekday Ridership                      | 2,097            | 3,879            | -45.94%           | 1,957             | 3,944             | -50.37%           |           |
| Unique Riders During the Period                | 3,801            | 6,118            | -37.87%           | 3,688             | 6,078             | -39.32%           |           |
| Cost per Revenue Hour                          | \$111.60         | \$92.10          | 21.17%            | \$111.86          | \$88.36           | 26.60%            | <= \$90   |
| Cost per Trip                                  | \$68.71          | \$41.50          | 65.57%            | \$69.23           | \$39.44           | 75.53%            | <= \$39   |
| Cost per Revenue Mile                          | \$7.65           | \$6.02           | 27.03%            | \$7.65            | \$5.70            | 34.19%            | <= \$6.20 |
| Trips per Revenue Hour                         | 1.62             | 2.22             | -26.81%           | 1.62              | 2.24              | -27.88%           | >= 2.2    |
| Farebox Recovery                               | 3.30%            | 4.35%            | -1.04%            | 2.50%             | 4.39%             | -1.89%            | 8%        |
| Very Early Trips (>30 Minutes)                 | 0.09%            | 0.14%            | -0.05%            | 0.10%             | 0.12%             | -0.02%            | < 1%      |
| Very Early Trips & Early Trips (>10 Minutes)   | 1.91%            | 1.87%            | 0.04%             | 1.78%             | 1.90%             | -0.12%            | < 2%      |
| On-Time and Early Trips                        | 98.78%           | 85.67%           | 13.11%            | 98.79%            | 87.86%            | 10.93%            | >= 90%    |
| Early Departure or On-Time Percentage          | 96.87%           | 83.80%           | 13.07%            | 97.02%            | 85.96%            | 11.05%            | >= 90%    |
| On-Time Trips (Within 0-30 Min Window)         | 77.20%           | 72.96%           | 4.24%             | 77.39%            | 74.94%            | 2.46%             |           |
| Very Late Trips (>30 Minutes)                  | 0.02%            | 1.50%            | -1.48%            | 0.03%             | 1.00%             | -0.98%            | < 1%      |
| Desired Arrival Time Trip OTP (Within 45 Mins) | 61.50%           | 61.28%           | 0.22%             | 62.31%            | 62.79%            | -0.48%            | > 90%     |
| Comparative Trip Length Analysis               | 90.09%           | 68.70%           | 21.39%            | 89.91%            | 69.81%            | 20.10%            | 50%       |
| Excessive Trip Length                          | 0.07%            | 1.45%            | -1.38%            | 0.06%             | 1.37%             | -1.30%            | 1%        |
| No Show / Late Cancellation Rate               | 8.18%            | 7.28%            | 0.90%             | 8.95%             | 6.92%             | 2.03%             | < 5%      |
| Advance Cancellation Rate                      | 19.70%           | 24.02%           | -4.32%            | 20.48%            | 22.38%            | -1.89%            | < 15%     |
| Missed Trip Rate                               | 0.05%            | 0.59%            | -0.54%            | 0.04%             | 0.42%             | -0.38%            | < 0.5%    |
| Complaint Rate (Complaints per 1,000 Trips)    | 0.88             | 2.11             | -58.55%           | 1.24              | 2.02              | -38.68%           | <= 1.5    |
| Calls Answered Within 5 Minutes                | 99.68%           | 33.23%           | 66.45%            | 98.67%            | 40.25%            | 58.42%            | 95%       |
| Vehicle Availability                           | 91.13%           | 84.14%           | 6.99%             | 91.95%            | 84.48%            | 7.47%             | >= 80%    |