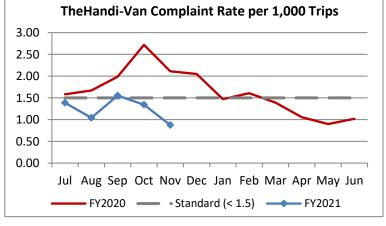

| Key Performance Indicators (KPI)               | November<br>2020 | November<br>2019 | Percent<br>Change | 5 Month<br>FY2021 | 5 Month<br>FY2020 | Percent<br>Change | Goals     |
|------------------------------------------------|------------------|------------------|-------------------|-------------------|-------------------|-------------------|-----------|
| Total Monthly Ridership                        | 51,898           | 98,184           | -47.14%           | 253,320           | 518,041           | -51.10%           | 300.0     |
| Average Weekday Ridership                      | 2,097            | 3,879            | -45.94%           | 1,957             | 3,944             | -50.37%           |           |
| Unique Riders During the Period                | 3,801            | 6,118            | -37.87%           | 3,688             | 6,078             | -39.32%           |           |
| Cost per Revenue Hour                          | \$111.60         | \$92.10          | 21.17%            | \$111.86          | \$88.36           | 26.60%            | <= \$90   |
| Cost per Trip                                  | \$68.71          | \$41.50          | 65.57%            | \$69.23           | \$39.44           | 75.53%            | <= \$39   |
| Cost per Revenue Mile                          | \$7.65           | \$6.02           | 27.03%            | \$7.65            | \$5.70            | 34.19%            | <= \$6.20 |
| Trips per Revenue Hour                         | 1.62             | 2.22             | -26.81%           | 1.62              | 2.24              | -27.88%           | >= 2.2    |
| Farebox Recovery                               | 3.30%            | 4.35%            | -1.04%            | 2.50%             | 4.39%             | -1.89%            | 8%        |
| Very Early Trips (>30 Minutes)                 | 0.09%            | 0.14%            | -0.05%            | 0.10%             | 0.12%             | -0.02%            | < 1%      |
| Very Early Trips & Early Trips (>10 Minutes)   | 1.91%            | 1.87%            | 0.04%             | 1.78%             | 1.90%             | -0.12%            | < 2%      |
| On-Time and Early Trips                        | 98.78%           | 85.67%           | 13.11%            | 98.79%            | 87.86%            | 10.93%            | >= 90%    |
| Early Departure or On-Time Percentage          | 96.87%           | 83.80%           | 13.07%            | 97.02%            | 85.96%            | 11.05%            | >= 90%    |
| On-Time Trips (Within 0-30 Min Window)         | 77.20%           | 72.96%           | 4.24%             | 77.39%            | 74.94%            | 2.46%             |           |
| Very Late Trips (>30 Minutes)                  | 0.02%            | 1.50%            | -1.48%            | 0.03%             | 1.00%             | -0.98%            | < 1%      |
| Desired Arrival Time Trip OTP (Within 45 Mins) | 61.50%           | 61.28%           | 0.22%             | 62.31%            | 62.79%            | -0.48%            | > 90%     |
| Comparative Trip Length Analysis               | 90.09%           | 68.70%           | 21.39%            | 89.91%            | 69.81%            | 20.10%            | 50%       |
| Excessive Trip Length                          | 0.07%            | 1.45%            | -1.38%            | 0.06%             | 1.37%             | -1.30%            | 1%        |
| No Show / Late Cancellation Rate               | 8.18%            | 7.28%            | 0.90%             | 8.95%             | 6.92%             | 2.03%             | < 5%      |
| Advance Cancellation Rate                      | 19.70%           | 24.02%           | -4.32%            | 20.48%            | 22.38%            | -1.89%            | < 15%     |
| Missed Trip Rate                               | 0.05%            | 0.59%            | -0.54%            | 0.04%             | 0.42%             | -0.38%            | < 0.5%    |
| Complaint Rate (Complaints per 1,000 Trips)    | 0.88             | 2.11             | -58.55%           | 1.24              | 2.02              | -38.68%           | <= 1.5    |
| Calls Answered Within 5 Minutes                | 99.68%           | 33.23%           | 66.45%            | 98.67%            | 40.25%            | 58.42%            | 95%       |
| Vehicle Availability                           | 91.13%           | 84.14%           | 6.99%             | 91.95%            | 84.48%            | 7.47%             | >= 80%    |