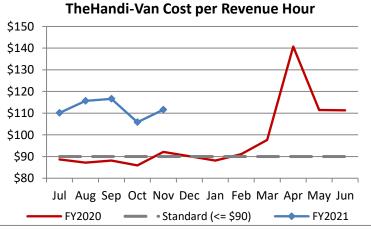

| Key Performance Indicators (KPI)               | November<br>2020 | November<br>2019 | Percent<br>Change | 5 Month<br>FY2021 | 5 Month<br>FY2020 | Percent<br>Change | Goals     |
|------------------------------------------------|------------------|------------------|-------------------|-------------------|-------------------|-------------------|-----------|
| Total Monthly Ridership                        | 51,898           | 98,184           | -47.14%           | 253,320           | 518,041           | -51.10%           | 300.0     |
| Average Weekday Ridership                      | 2,097            | 3,879            | -45.94%           | 1,957             | 3,944             | -50.37%           |           |
| Unique Riders During the Period                | 3,801            | 6,118            | -37.87%           | 3,688             | 6,078             | -39.32%           |           |
| Cost per Revenue Hour                          | \$111.60         | \$92.10          | 21.17%            | \$111.86          | \$88.36           | 26.60%            | <= \$90   |
| Cost per Trip                                  | \$68.71          | \$41.50          | 65.57%            | \$69.23           | \$39.44           | 75.53%            | <= \$39   |
| Cost per Revenue Mile                          | \$7.65           | \$6.02           | 27.03%            | \$7.65            | \$5.70            | 34.19%            | <= \$6.20 |
| Trips per Revenue Hour                         | 1.62             | 2.22             | -26.81%           | 1.62              | 2.24              | -27.88%           | >= 2.2    |
| Farebox Recovery                               | 3.30%            | 4.35%            | -1.04%            | 2.50%             | 4.39%             | -1.89%            | 8%        |
| Very Early Trips (>30 Minutes)                 | 0.09%            | 0.14%            | -0.05%            | 0.10%             | 0.12%             | -0.02%            | < 1%      |
| Very Early Trips & Early Trips (>10 Minutes)   | 1.91%            | 1.87%            | 0.04%             | 1.78%             | 1.90%             | -0.12%            | < 2%      |
| On-Time and Early Trips                        | 98.78%           | 85.67%           | 13.11%            | 98.79%            | 87.86%            | 10.93%            | >= 90%    |
| Early Departure or On-Time Percentage          | 96.87%           | 83.80%           | 13.07%            | 97.02%            | 85.96%            | 11.05%            | >= 90%    |
| On-Time Trips (Within 0-30 Min Window)         | 77.20%           | 72.96%           | 4.24%             | 77.39%            | 74.94%            | 2.46%             |           |
| Very Late Trips (>30 Minutes)                  | 0.02%            | 1.50%            | -1.48%            | 0.03%             | 1.00%             | -0.98%            | < 1%      |
| Desired Arrival Time Trip OTP (Within 45 Mins) | 61.50%           | 61.28%           | 0.22%             | 62.31%            | 62.79%            | -0.48%            | > 90%     |
| Comparative Trip Length Analysis               | 90.09%           | 68.70%           | 21.39%            | 89.91%            | 69.81%            | 20.10%            | 50%       |
| Excessive Trip Length                          | 0.07%            | 1.45%            | -1.38%            | 0.06%             | 1.37%             | -1.30%            | 1%        |
| No Show / Late Cancellation Rate               | 8.18%            | 7.28%            | 0.90%             | 8.95%             | 6.92%             | 2.03%             | < 5%      |
| Advance Cancellation Rate                      | 19.70%           | 24.02%           | -4.32%            | 20.48%            | 22.38%            | -1.89%            | < 15%     |
| Missed Trip Rate                               | 0.05%            | 0.59%            | -0.54%            | 0.04%             | 0.42%             | -0.38%            | < 0.5%    |
| Complaint Rate (Complaints per 1,000 Trips)    | 0.88             | 2.11             | -58.55%           | 1.24              | 2.02              | -38.68%           | <= 1.5    |
| Calls Answered Within 5 Minutes                | 99.68%           | 33.23%           | 66.45%            | 98.67%            | 40.25%            | 58.42%            | 95%       |
| Vehicle Availability                           | 91.13%           | 84.14%           | 6.99%             | 91.95%            | 84.48%            | 7.47%             | >= 80%    |