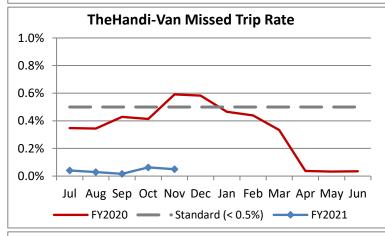

| Key Performance Indicators (KPI)               | November<br>2020 | November<br>2019 | Percent<br>Change | 5 Month<br>FY2021 | 5 Month<br>FY2020 | Percent<br>Change | Goals     |
|------------------------------------------------|------------------|------------------|-------------------|-------------------|-------------------|-------------------|-----------|
| Total Monthly Ridership                        | 51,898           | 98,184           | -47.14%           | 253,320           | 518,041           | -51.10%           | 300.0     |
| Average Weekday Ridership                      | 2,097            | 3,879            | -45.94%           | 1,957             | 3,944             | -50.37%           |           |
| Unique Riders During the Period                | 3,801            | 6,118            | -37.87%           | 3,688             | 6,078             | -39.32%           |           |
| Cost per Revenue Hour                          | \$111.60         | \$92.10          | 21.17%            | \$111.86          | \$88.36           | 26.60%            | <= \$90   |
| Cost per Trip                                  | \$68.71          | \$41.50          | 65.57%            | \$69.23           | \$39.44           | 75.53%            | <= \$39   |
| Cost per Revenue Mile                          | \$7.65           | \$6.02           | 27.03%            | \$7.65            | \$5.70            | 34.19%            | <= \$6.20 |
| Trips per Revenue Hour                         | 1.62             | 2.22             | -26.81%           | 1.62              | 2.24              | -27.88%           | >= 2.2    |
| Farebox Recovery                               | 3.30%            | 4.35%            | -1.04%            | 2.50%             | 4.39%             | -1.89%            | 8%        |
| Very Early Trips (>30 Minutes)                 | 0.09%            | 0.14%            | -0.05%            | 0.10%             | 0.12%             | -0.02%            | < 1%      |
| Very Early Trips & Early Trips (>10 Minutes)   | 1.91%            | 1.87%            | 0.04%             | 1.78%             | 1.90%             | -0.12%            | < 2%      |
| On-Time and Early Trips                        | 98.78%           | 85.67%           | 13.11%            | 98.79%            | 87.86%            | 10.93%            | >= 90%    |
| Early Departure or On-Time Percentage          | 96.87%           | 83.80%           | 13.07%            | 97.02%            | 85.96%            | 11.05%            | >= 90%    |
| On-Time Trips (Within 0-30 Min Window)         | 77.20%           | 72.96%           | 4.24%             | 77.39%            | 74.94%            | 2.46%             |           |
| Very Late Trips (>30 Minutes)                  | 0.02%            | 1.50%            | -1.48%            | 0.03%             | 1.00%             | -0.98%            | < 1%      |
| Desired Arrival Time Trip OTP (Within 45 Mins) | 61.50%           | 61.28%           | 0.22%             | 62.31%            | 62.79%            | -0.48%            | > 90%     |
| Comparative Trip Length Analysis               | 90.09%           | 68.70%           | 21.39%            | 89.91%            | 69.81%            | 20.10%            | 50%       |
| Excessive Trip Length                          | 0.07%            | 1.45%            | -1.38%            | 0.06%             | 1.37%             | -1.30%            | 1%        |
| No Show / Late Cancellation Rate               | 8.18%            | 7.28%            | 0.90%             | 8.95%             | 6.92%             | 2.03%             | < 5%      |
| Advance Cancellation Rate                      | 19.70%           | 24.02%           | -4.32%            | 20.48%            | 22.38%            | -1.89%            | < 15%     |
| Missed Trip Rate                               | 0.05%            | 0.59%            | -0.54%            | 0.04%             | 0.42%             | -0.38%            | < 0.5%    |
| Complaint Rate (Complaints per 1,000 Trips)    | 0.88             | 2.11             | -58.55%           | 1.24              | 2.02              | -38.68%           | <= 1.5    |
| Calls Answered Within 5 Minutes                | 99.68%           | 33.23%           | 66.45%            | 98.67%            | 40.25%            | 58.42%            | 95%       |
| Vehicle Availability                           | 91.13%           | 84.14%           | 6.99%             | 91.95%            | 84.48%            | 7.47%             | >= 80%    |